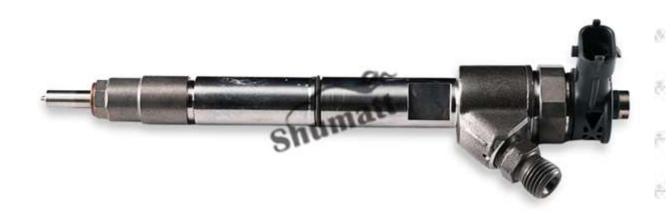

### 1.1. 0445110583 Injector's Basic Information

| STELLING TO A | Title | U.Select | China made new high quality diesel injector 0445110583 fuel injector CRI2-20 |
|---------------|-------|----------|------------------------------------------------------------------------------|
| William.      | SKU1  | 100      | THE RESERVE ASSESSED ASSESSED TO A SECURITARIAN ASSESSED ASSESSED ASSESSED.  |

#### **1.4.**0445110583 **Injector's Parameter**

**Injector Series:** 110 Series

Parameter Performance: CRI2-20

Matching Accessories: F 00V P01 004, Gasket

Injector Type: Electromagnetic Injector
Support System Maximum Pressure: 2000
Vehicle Configuration Information: HYUNDAI

### 1.5.0445110583 Injector's Specifications and Dimensions

Mob/WhatsApp: +86 13410541523 Tel: +8675523215133

Email: ruby@shumatt.com Website: www.shumatt.com

Injector Size: 21.5cm\*4 cm \*4 cm = 344cm3 (L\*W\*H=V)