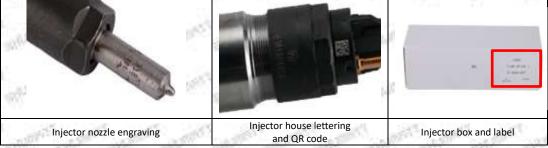

### 1.7. 0445110583 Injector's Customized Service

(1) Injector's Customized Service: Meet the customized needs of OEM manufacturers for shell lettering, logo engraving, injector internal packaging, injector external packaging and labels customized, etc.

## (2) Injector's Customized Service Requirements:

The purchased of customized injector are not less than 10 pieces.

Customized injector packages no less than 1000 pieces.

Customized products involve the need of specify logo, the OEM manufacturer needs to provide trademark authorization and the sample of logo image file.