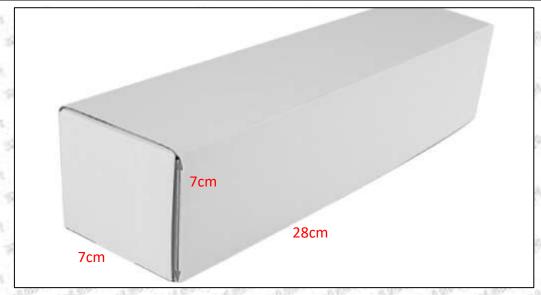

Injector Net Weight: 0.55kg

Gross Weight: 0.6kg

Injector Quality: China Made Brand New
Package Size: 28cm\*7 cm \*7 cm = 1372 cm³
Injector Type: Diesel Common Rail Injector

MOQ: 4 Pieces

#### (2) Injector Box Size

Mob/WhatsApp: +86 13410541523 Tel: +8675523215133

Email: ruby@shumatt.com Website: www.shumatt.com

| No. | Name         | Injector Package Size (cm) |
|-----|--------------|----------------------------|
| 1   | Injector Box | 28*7*7                     |