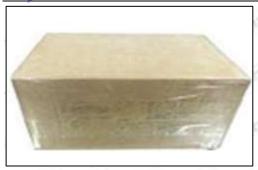

#### **3.7.0445110583 Injector's Packing**

**Domestic express packaging:** Usually wrapped in waterproof scotch tape, such as picture No.2.

International express packaging: Wrapped with waterproof yellow tape After wrapping the black protective film, such as picture No. 3.

Mob/WhatsApp: +86 13410541523 Tel: +8675523215133

Email: ruby@shumatt.com Website: www.shumatt.com

Pic No. 2

Domestic express packaging:

Wrapped with Transparent tape

Pic No. 3
International express packaging:
Wrapped with yellow tape after wrapping black protective film